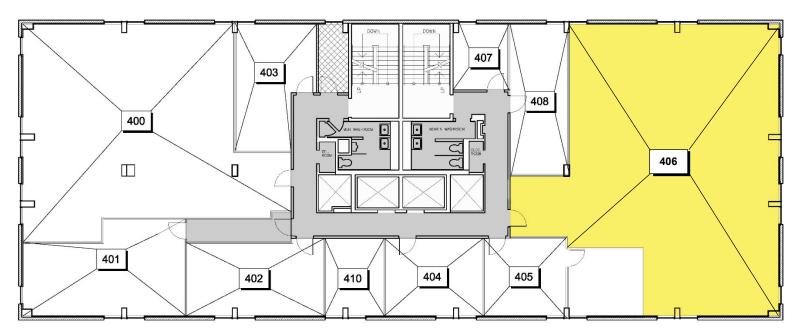

# For Lease » Office Space **1390 Prince of Wales | Suite 406** Ottawa | Ontario

» Floor Plan

### 2,041 sf